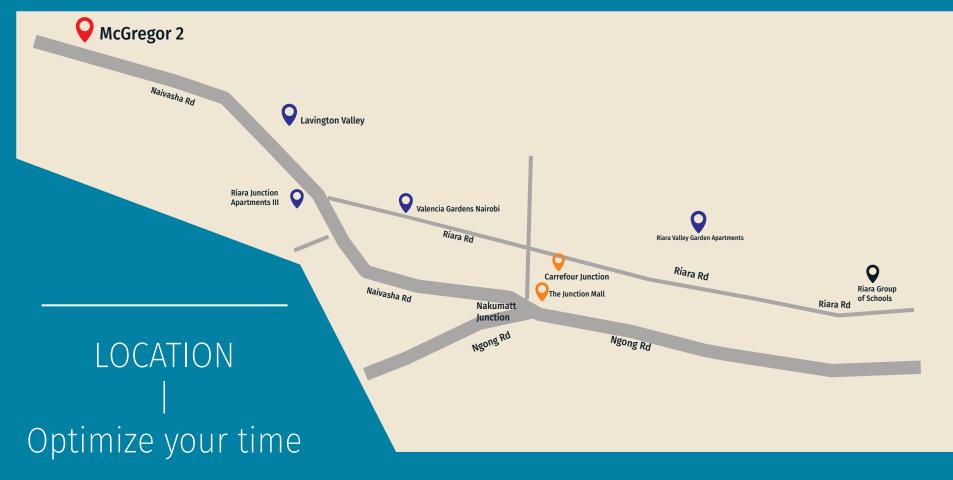

With its prime location, residents will have easy access to a range of amenities, including shops, schools, and transport links.

Estate is fronting Naivasha road & is 1.5Kms from The Junction Mall