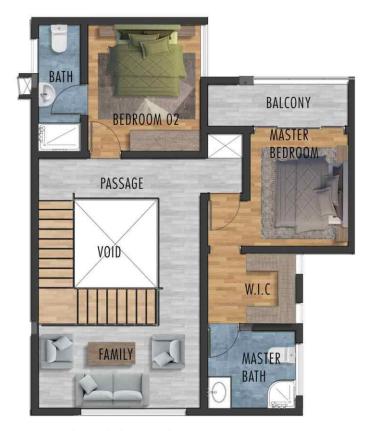

#### APARTMENTS TYPICAL 3 BEDROOM FLOOR LAYOUT

**GROUND FLOOR LAYOUT** 

FIRST FLOOR LAYOUT

DUPLEX APARTMENTS TYPICAL UNIT.