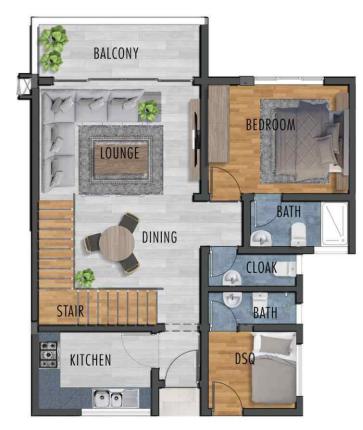

#### APARTMENTS TYPICAL 3 BEDROOM FLOOR LAYOUT

**GROUND FLOOR LAYOUT** 

FIRST FLOOR LAYOUT

DUPLEX APARTMENTS TYPICAL UNIT.