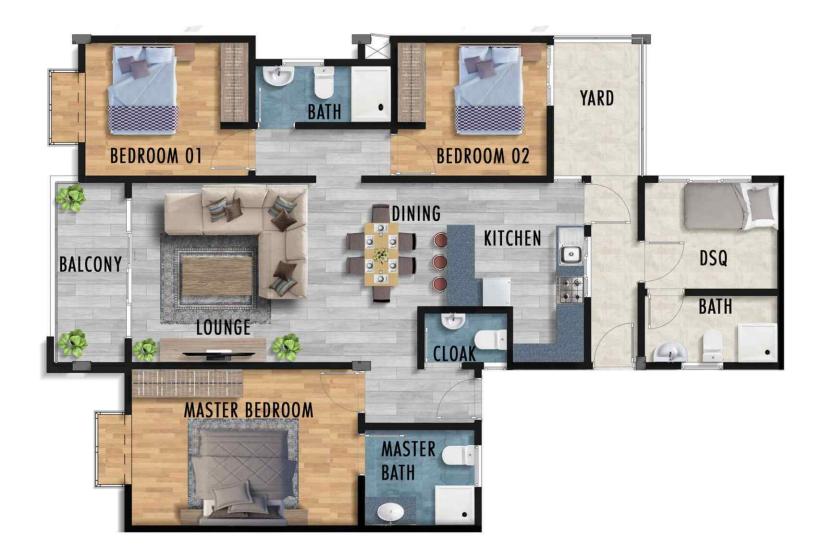

#### APARTMENTS TYPICAL 3 BEDROOM FLOOR LAYOUT

**GROUND FLOOR LAYOUT** 

FIRST FLOOR LAYOUT

DUPLEX APARTMENTS TYPICAL UNIT.